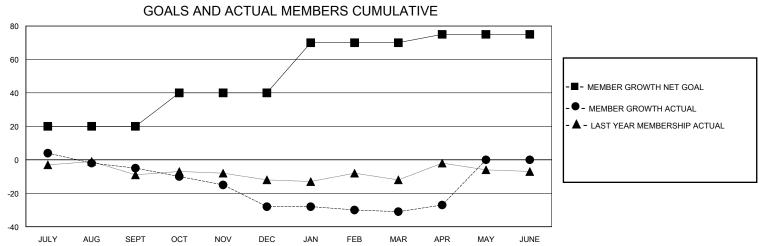

## District 128

Results as of: 5/31/2020

| GMT:          |               | LOC         | ATION ISRAEL  |                       |                        |                         | GMT CA                                             |  |
|---------------|---------------|-------------|---------------|-----------------------|------------------------|-------------------------|----------------------------------------------------|--|
|               | Club          | s           |               | Members               |                        |                         |                                                    |  |
|               | RESULTS FOR   | R 2019-2020 |               | RESULTS FOR 2019-2020 |                        |                         |                                                    |  |
| QUARTER       | NEW CLUB GOAL | NEW CLUBS   | DROPPED CLUBS | QUARTER MEM           | BER GROWTH NET<br>GOAL | MEMBER GROWTH<br>ACTUAL | DROPPED<br>MEMBERS ACTUAL<br>(including transfers) |  |
| JULY/AUG/SEPT | 1             | 0           | 0             | JULY/AUG/SEPT         | 20                     | 10                      | 15                                                 |  |
| OCT/NOV/DEC   | 1             | 0           | 0             | OCT/NOV/DEC           | 20                     | 8                       | 31                                                 |  |
| JAN/FEB/MAR   | 1             | 0           | 0             | JAN/FEB/MAR           | 30                     | 3                       | 6                                                  |  |
| APR/MAY/JUNE  | 1             | 0           | 0             | APR/MAY/JUNE          | 5                      | 6                       | 2                                                  |  |