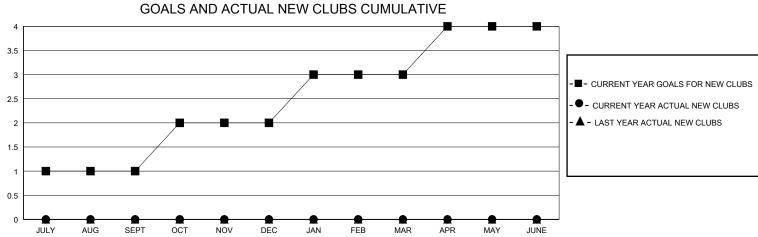

## District 128

Results as of: 5/31/2020

| GMT:          |               | LOC         | ATION ISRAEL  |                       |                        |                         | GMT CA                                             |  |
|---------------|---------------|-------------|---------------|-----------------------|------------------------|-------------------------|----------------------------------------------------|--|
|               | Club          | s           |               | Members               |                        |                         |                                                    |  |
|               | RESULTS FOR   | R 2019-2020 |               | RESULTS FOR 2019-2020 |                        |                         |                                                    |  |
| QUARTER       | NEW CLUB GOAL | NEW CLUBS   | DROPPED CLUBS | QUARTER MEM           | BER GROWTH NET<br>GOAL | MEMBER GROWTH<br>ACTUAL | DROPPED<br>MEMBERS ACTUAL<br>(including transfers) |  |
| JULY/AUG/SEPT | 1             | 0           | 0             | JULY/AUG/SEPT         | 20                     | 10                      | 15                                                 |  |
| OCT/NOV/DEC   | 1             | 0           | 0             | OCT/NOV/DEC           | 20                     | 8                       | 31                                                 |  |
| JAN/FEB/MAR   | 1             | 0           | 0             | JAN/FEB/MAR           | 30                     | 3                       | 6                                                  |  |
| APR/MAY/JUNE  | 1             | 0           | 0             | APR/MAY/JUNE          | 5                      | 6                       | 2                                                  |  |